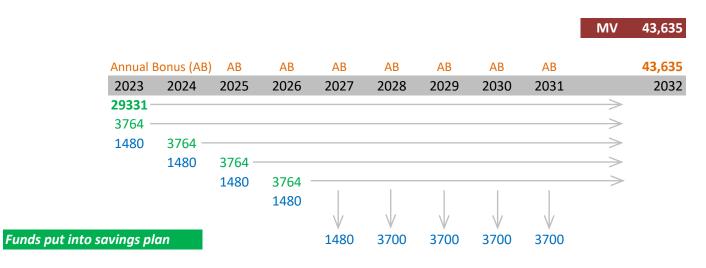

## Remarks:

Total funds put into savings plan is 29331 + 3764 \* 4 = 44387

Assumption - cashbacks of from 2023-2026 are used to offset partial premium and receive cash benefits \$43,635 + \$16,280 = \$59,915Option to accumulate all future cashbacks at 3%p.a. and mature with \$68,688 by paying full premium of \$5,244 from 2023-2026